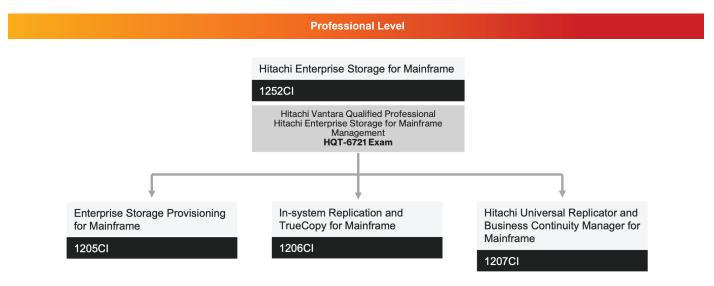

#### Hitachi Enterprise Storage for Mainframe

1252CI | 5-Day ILT/vILT

Learn the administration of the VSP 5000 series mainframe features, including the Logical Device (LDEV) concept, 3390-X emulations, Hitachi Dynamic Provisioning (HDP), and Parallel Access Volume (PAV). This course explains Hitachi Storage replication technologies for mainframe focusing on Hitachi Shadowlmage (SI), Hitachi TrueCopy (TC), and Hitachi Universal Replicator (HUR). It offers detailed technical information on the

configuration and administration of Hitachi Business Continuity Manager (BCM).

This course prepares you for the <u>Hitachi Vantara Qualified</u> <u>Professional - Hitachi Enterprise</u> <u>Storage for Mainframe Management</u> (HQT-6721) exam.\*

### **Enterprise Storage Provisioning** for Mainframe

1205CI | 2-Day ILT/vILT

This course focuses on the Hitachi Virtual Storage Platform (VSP) 5000 series used in mainframe environments. You will learn the architecture and administration of the VSP 5000 series mainframe features, including:

- Mainframe LDEVs: Address schema, SSID, EAV (3390-A), SuperPAV, HDP, and HDT
- Storage Navigator provisioning operations
- External Virtualization (UVM) in a Mainframe environment

At the successful completion of this course, you will receive the <u>Enterprise Storage Provisioning for</u> <u>Mainframe</u> digital badge.

## In-system Replication and TrueCopy for Mainframe

1206CI | 3-Day ILT/vILT

Learn in-system replication and remote synchronous replication (TrueCopy) for mainframe environments. Get an introduction to the Hitachi Storage replication technologies for mainframe focusing on Hitachi ShadowImage (SI), Hitachi Compatible Mirroring for IBM® FlashCopy® (HCMF), Hitachi Compatible Software for IBM® FlashCopy® SE (HCFCSE) and Hitachi TrueCopy (TC). You will be introduced to the Hitachi Storage Navigator (SN) management capabilities and additionally the course walks through Command Control Interface (CCI) commands to manage mainframe replication.

Completion of this course will earn you a <u>In-System Replication and TrueCopy for Mainframe</u> digital badge.

#### Hitachi Universal Replicator and Business Continuity Manager for Mainframe

1207CI | 5-Day ILT/vILT

This course provides detailed technical information on the installation, configuration, and administration of Hitachi Business Continuity Manager (BCM). It also covers how to manage BCM functions including its capability to improve the operability of large—scale systems and simplify the management of the data replication process for mainframes.

Completion of this course will earn you a <u>Managing Hitachi Universal</u> <u>Replicator for Mainframe using</u> <u>Business Continuity Manager</u> digital badge.