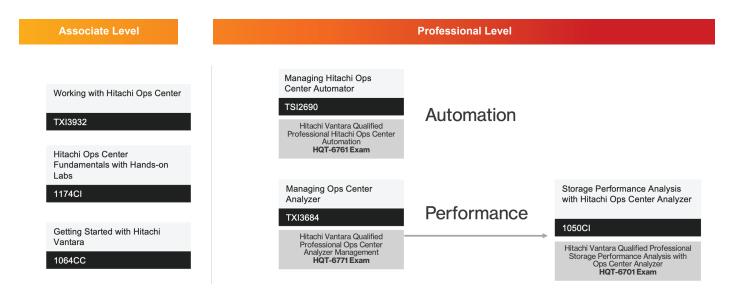

1174CC is a prerequisite before attending to 1174Cl but student can skip 1174Cl and go straight to TSI2690 or TXI3684.Learning Paths are suggested courses to reach a goal. Individual paths may vary according to experience and requirements.

#### Working with Hitachi Ops Center

TXI3932 | 5-Day ILT/vILT

This foundational course provides introductory information on how to use core components and functionalities of Hitachi Ops Center, including storage systems management, monitoring, automation, and data protection. Participants will learn how to leverage these tools to enhance operational efficiency, improve service delivery, and ensure optimal performance for their environment.

## Hitachi Ops Center Fundamentals with Hands-on Labs

1174CI | 1-Day ILT/vILT

Learn how to quickly implement the software in your data center and familiarize yourself with the basic capabilities of the main Ops Center products. This course focuses on lab activities for essential concepts that a storage administrator needs to be confident in to provision storage systems with Ops Center Administrator, protect data with Ops Center Protector, and analyze performance with Ops Center Analyzer and Detail View.

## Getting Started With Hitachi Vantara

1064CC | Free Online

Get up-to-speed fast with foundational courses for our most popular products and solutions including Hitachi Ops Center, Hitachi Content Platform, Object Storage, Storage Concepts, and more. This library is available, free of charge, to all Hitachi Vantara customers.

### Managing Hitachi Ops Center Automator

TSI2690 | 2-Day ILT/vILT

Gain insight into the Hitachi Ops Center Automator tool and its functions. The course covers the key features and architecture of Hitachi Ops Center Automator and how to navigate the dashboard and perform important service management functions, such as creating and running a service.

## Managing Ops Center Analyzer

TXI3684 | 3-Day ILT/vILT

Learn the metrics and concepts required to perform analysis, monitorization and health-checks using Hitachi Ops Center Analyzer products including detail view and probe. Additionally, hands-on lab activities enable you to gain practical experience as you learn how to use different tools working with real performance scenarios.

# Storage Performance Analysis with Hitachi Ops Center Analyzer

1050CI | 3-Day ILT/vILT

Get the skills and knowledge to carry out performance analysis on Hitachi Storage arrays using Hitachi Ops Center Analyzer, and interpret the results to determine actions to maintain performance targets.